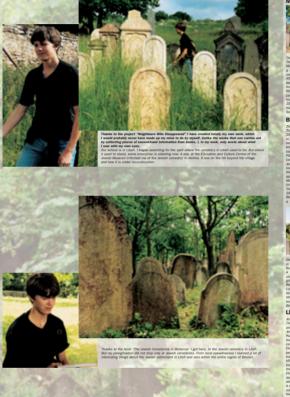

# **NEIGHBOURS WHO DISAPPEARED**

### The Jewish Settlement in Liteň, Mořina and Beroun





The Jessier community and the synapogue in Mohan were founded in 1760. There was a rabb in Mohina who for some time even ther 1360 a lot of Jessier Instead to their 1360 a lot of Jessier Instead to their 1360 a lot of Jessier Instead to the region of Berowan their to Mohan. Within the region of Berowan the Jessier Mohan. Mohan there region of Berowan the Jessier Mohan. To 21 only the Jessiers were living in Mohan. Therefore the synapogue was sold to the Sould signature.

#### BEROUN

The first Jewise family came to Becaus in 175.4. At that time wave mostly engaged havanese, tarning and batchery. Then easi any strength of the tarning that the target of the strength of the target of the target of the own counciliations minimal a june, called Malles and the strength of the target of the s