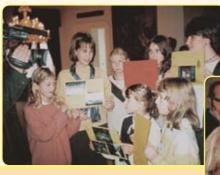

v z. starosty/

Vyhlaska, kkrowobdrzil tatinek p. Hosnedla - hokynaře.

Świkow - hilbitor nalożeny w. 1644, nazsiren w. 1828 - nemsanoni, barokni a klasiciani nahrobky.

Wilharlice - hichitar re K. 1858 s jamnikem obeli nacismu

## Jernam umučených Tidů na pamádníku poslaveném n. 1948 na relhartickém řídovském hřebitově

Marie Pollakova, max. 27.9.1862 Velharlice Vilem Pollak. mar. 1.8. 1842 Velharlice Robert Gabal mar. 14.6. 1879 Villardice Parla Pollaková, nav. 13.1.1881 Telharlice Maxie Gabalora, mar. 15.9. 1881 Velharlice Withou Drucker. max. 27.8, 1888 Velhartice Ruxina Druckerona, max. 24.12.1892 -Telharlice Elsa Pollaková, max. 16.2,1893 -Wilhardice artur Hojtas. mar. 3.9. 1896 Dr. Vilem Pollak, max. 25.9.1894 resportice Bedrich Collab. max. 17.3.1905 -Telharlice Maxla Rojlasová, nav. 7.10.1904 Ella Pollakova. - Velharlice max. 16.4.1909 Dr. Emil Pollak, max. 3.4.1911 Vilharlice Kanka Ikausova, max. 30.1.1915 Vilharlice maxhela Pollakova, max. 24.6. 1917 Villarlice marie Pollahova, max. 19.11.1919 Vilhardice arnost Drucker, max. 16.10.1926 Telhardice Iliana Ungerosa, mar. S. F. 1928 Vilharlice arnost Roylas, mar. 3.12.1929 Pavel Pollake, Vilharlice max, 16.12, 1929 Erich Hoylas max. 11.5.1932 Hana Pollahara max. 12.5.1932 Villarlice misa Iraus max. 25,1.1935 Velharlier