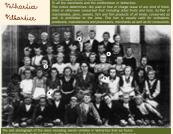

## Fotografie ZŠ ve Velharticích

5. Hanka Pollaková

## **Questions:**

- What have you learned about Lily?
- The school picture from Velhartice is the last one with Jewish children present. Why?
- What year was it taken?