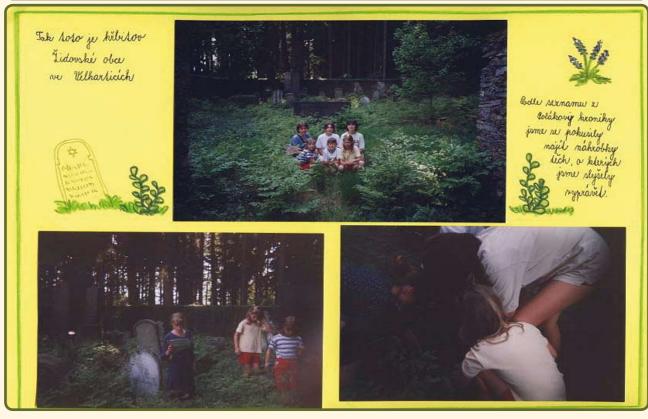

We have a small Christian girls' group in Velhartice and when we heard about the project Neighbors Who Disappeared, I asked the girls if they would like to participate in it. They did, and that's how we started our search for traces left behind by our neighbors who disappeared.

## Girls' Christian group