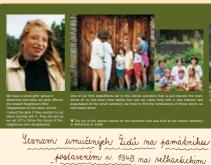

## Jernam umučených Tidů na pamádníku poslaveném n. 1948 na relhartickém řídovském hřebitově

Marie Pollakova, max. 27.9.1862 Velharlice Vilem Pollak. mar. 1.8. 1842 Velharlice Robert Gabal mar. 14.6. 1879 Villardice Parla Pollaková, nav. 13.1.1881 Telharlice Maxie Gabalora, mar. 15.9. 1881 Velharlice Withou Drucker. max. 27.8, 1888 Velhartice Ruxina Druckerona, max. 24.12.1892 -Telharlice Elsa Pollaková, max. 16.2,1893 -Wilhardice artur Hojtas. mar. 3.9. 1896 Dr. Vilem Pollak, max. 25.9.1894 resportice Bedrich Collab. max. 17.3.1905 -Telharlice Maxla Rojlasová, nav. 7.10.1904 Ella Pollakova. - Velharlice max. 16.4.1909 Dr. Emil Pollak, max. 3.4.1911 Vilharlice Kanka Ikausova, max. 30.1.1915 Vilharlice maxhela Pollakova, max. 24.6. 1917 Villarlice marie Pollahova, max. 19.11.1919 Vilhardice arnost Drucker, max. 16.10.1926 Telhardice Iliana Ungerosa, mar. S. F. 1928 Vilharlice arnost Roylas, mar. 3.12.1929 Pavel Pollake, Vilharlice max, 16.12, 1929 Erich Hoylas max. 11.5.1932 Hana Pollahara max. 12.5.1932 Villarlice misa Iraus max. 25,1.1935 Velharlier